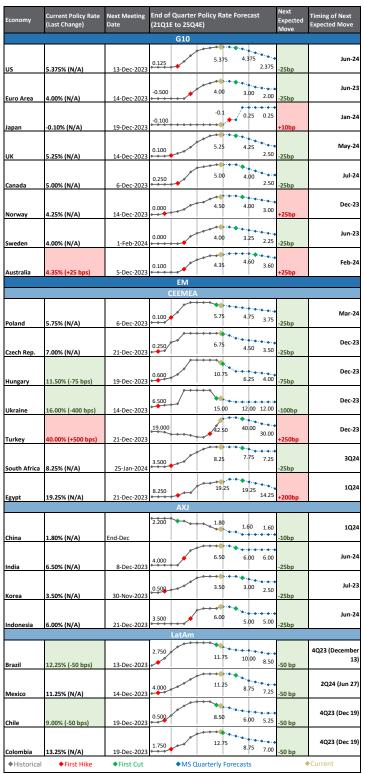

## **Global Central Bank Summary**

**Exhibit 1:** Summary of Central Bank Policy Views as of November 24, 2023

Source: National Central Banks, Haver, Morgan Stanley Research forecasts